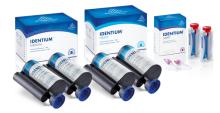

# **IDENTIUM®**— The best of both worlds PVS and Polyether

#### The revolution in the one-step impression technique

- > Excellent flowability
- > Exceptional hydrophilicity
- > Easy removal from the mouth and model
- > Odorless and neutral taste