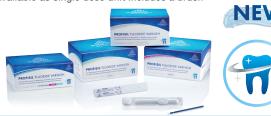

#### PROFISIL® – A new dimension of Varnish Gel

#### So protected with Profisil® Fluoride Varnish

- > Securely adhere to the tooth surface for several hours while releasing fluoride ions up to 24 hours
- > Transparent and colorless after applying for optimal aesthetics
- > Is not made with ethyl alcohol, with no stickiness, tackiness or grit
- > Available as single dose unit includes a brush