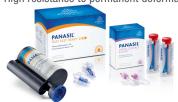

## PANASIL® – Precise, predictable impressions

## A VPS with wide range of choices to meet your impression technique

- > Exceptional hydrophilicity
- > High tear strength
- > Dimensional accuracy
- > High resistance to permanent deformation

Alginate