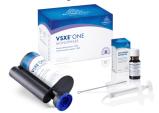

## **VSXE®** ONE – So reliably transferred

#### Unique material combination for monophase impressions

- > Especially well-suited for implant impressions
- > High final hardness ensures secure fixation of implant posts and primary crowns.
- > Excellent flowability for outstanding accuracy of fit
- > Short intraoral setting time for clinical efficiency