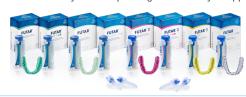

# **FUTAR® FAMILY— Bite Registration**

### **Enhance your laboratory communication with the** accuracy and quality of Futar® bite registrations

- > Can be conveniently milled and cut with a scalpel
- > Highly thixotropic; will not run into interproximal spaces, making it easier to remove
- > Also available as Clear Fast for direct visual check.
- > Futar® Easy: Low dispensing force easy to apply