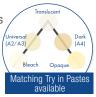

# Light-curing universal Nano-Hybrid-Filling-composite in two consistencies

- > For any application: useful for all Class I to VI fillings, for core build-ups under crowns, repairing defective fillings and esthetic shape correction.
- > Flex Shade System: Blends harmoniously with the cavity due to the chameleon effect for all 16 VITA shades in the anterior and posterior area with just 5 shades.