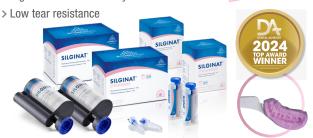

## **SILGINAT**° – Anatomical Impressions

#### The new standard for preliminary impressions

- > No hand mixing required
- > Immediate and multiple pours
- > High dimensional stability