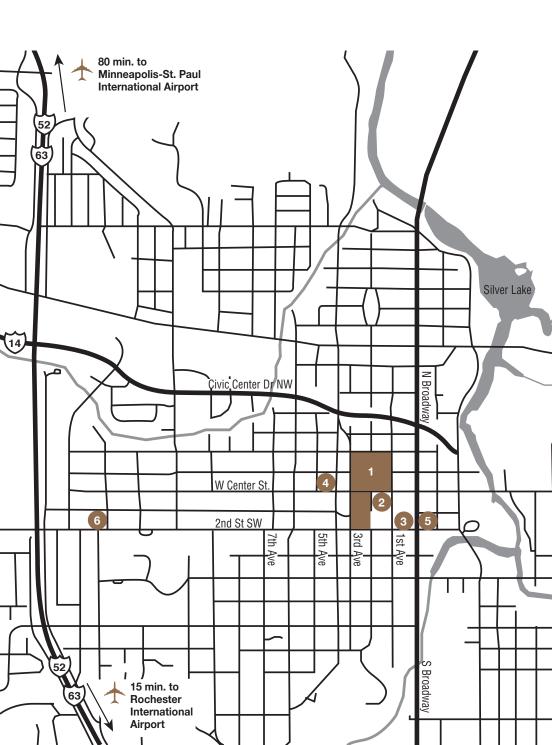

### **Mayo Clinic**

200 First Street SW Rochester, MN 55905 (507) 284-2288

### Lodging

- The Kahler Grand Hotel (0.1 mi) 20 2nd Ave SW, Rochester, MN 55902 For reservations, call (507) 280-6200.
- 3 Rochester Marriott (0.1 mi) 101 1st Ave SW, Rochester, MN 55902 For reservations, call (507) 280-6000.
- 4 Residence Inn Rochester (0.1 mi) 441 W Center St, Rochester, MN 55902 For reservations, call (507) 292-1400.
- **DoubleTree by Hilton** (0.3 mi) 150 S Broadway, Rochester, MN 55904 For reservations, call (507) 281-8000.
- 6 Courtyard by Marriott (1 mi) 16113th Avenue SW; Rochester, MN 55902 For reservations, call (507) 536-0040.
- For a complete list of lodging options, visit Rochester Community and Visitors Bureau at rochestercvb.org

# Rochester Area Map