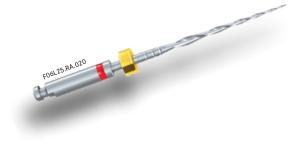

## Advantages:

- Intelligent file design allows up to 44% more flexibility
- Features enlarged chip space for efficient substance removal
- 120% more resistant to cyclic fatigue than WaveOne Gold

The F360 is an innovative 2-file full-length NiTi treatment system that makes preparing root canals efficient and predictable.

## Advantages:

- Double-S file design provides greater debris removal
- Extremely practical as only 2 files are required
- No need to adjust torque or RPM when changing the files