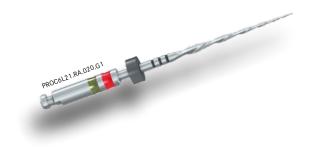

## Procodile

The Procodile is a left-cutting endodontic file system that can be used in all major reciprocating endodontic motors, including the WaveOne.

## Advantages:

- Intelligent file design allows up to 44% more flexibility
- Features enlarged chip space for efficient substance removal
- 120% more resistant to cyclic fatigue than WaveOne Gold

The F360 is an innovative 2-file full-length NiTi treatment system that makes preparing root canals efficient and predictable.