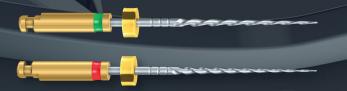

#### **Pro**codile

The Procodile is a left-cutting endodontic file system with Reflex Technology, a patented, counter clockwise movement that combines the advantages of rotary and reciprocating motions and can be used in the EndoPilot and all major reciprocating endodontic motors.

- Efficient substance removal due to an enlarged chip space
- Increased patient safety
   with greater resistance to cyclic fatigue
- Suitable for use in all established reciprocating endo motors

and with the patented ReFlex° movement in the  $\mathsf{EndoPilot}^{\circ}$ 

**Dr. John Olmsted**Endodontist in Greensboro, NC
Past president of the American
Association of Endodontics

Developed with German technology, the Procodile file is not aggressive but instead extremely efficient, thereby allowing you to provide excellent endodontic care for your patients.