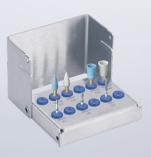

#### LD/ZR Prep Kit

#### LD1316A

Used to complete allceramic modified shoulder preparations. This kit features instrumentation tailored to conduct interdental separation, occlusal/palatal preparation, occlusal depth marking, gross reduction and finishing.