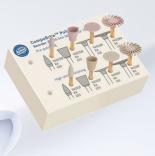

#### CompoBrite Polishers Kit

#### **TD2948A**

This polishing system contains four shapes: flame, cone, spiral, and Komet's flexible footsie. This kit contains two polishing grits for our two-step technique, which allows clinicians to shape, correct, refine, pre-polish, and create a high-shine finish.