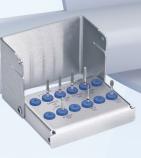

#### LD/ZR Cut, Finish Polish Kit

#### LD0707

Used for efficient chairside all-ceramic restorations, including removal, adjusting and polishing.