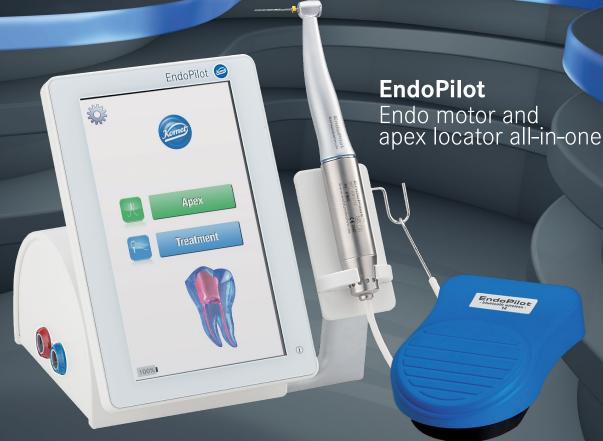

#### **EndoPilot**

This torque and speed controlled endodontic motor ensures efficient preparation of the root canal while the modern, integrated apex locator determines the exact, real-time file position during treatment.

- Endo motor and apex locator with Reflex Technology
- Real-time apex location and file position via a patented pulse system
  - Intuitive touchscreen interface with a wireless rheostat

Optimal preparation of the most challenging root canals thanks to a variably-tapered file core