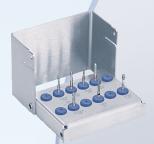

#### LD/ZR Chamfer Prep Kit

#### LD1487A

Used for all-ceramic chamfer preparations. The kit contains instruments specifically crafted for interdental separation, occlusal/palatal preparation, occlusal depth marking, gross reduction, and finishing.